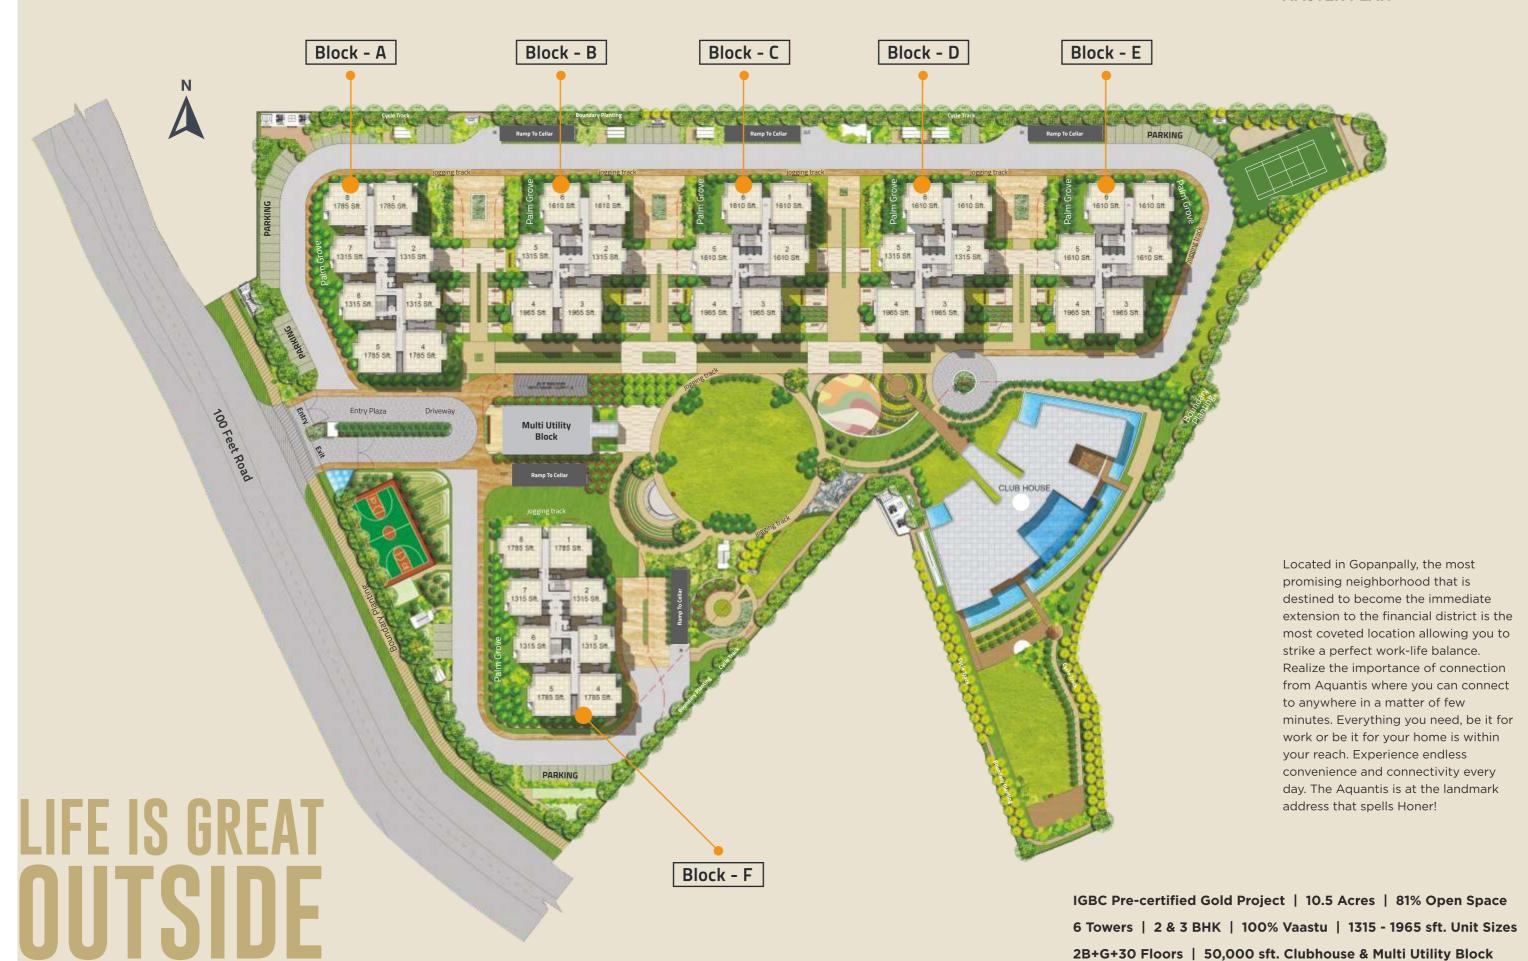

th premium luxury spacious homes that you will fall in love with right away. The engineering expertise, technological advancements, 80% open spaces make your everyday life exciting, both inside and out. Honer Aquantis - Find life beyond four walls.









The homes at Aquantis are much more than the urban residences. Enjoy living in fashionable, sustainable, and affordable community that match your future visions. Crafted to perfection the premium luxury homes allow ample sunlight and fresh air, overlooking beautiful landscapes. The state-of-the-art amenities offer exclusivity in a gated community of like-minded people. The residences here come with an added advantage of the wide range of size and design variations to cater to the interests of all family sizes.







### MASTER PLAN





### CLUBHOUSE AMENITIES

ATM Kiosk

Creche

Cafeteria

Swimming pool

Multipurpose Hall

Preview Theatre

Yoga & Meditation Hall

Gym

Aerobic Hall

Salon & Spa

Library

Lounge Room

Clinic & Pharmacy

**Guest Rooms** 

Office

Department Store

**Business Lounge** 

Squash Courts

Badminton Court

Billiards Lounge

Indoor Games

Track Mini Golf Sand Pit

Pathway / Jogging

Skating Rink Kids Play Area

OUTDOOR AMENITIES

Cycle Track

Tennis Court

Basketball Court

Cricket Practice Pitch

Yoga & Meditation Court

Podium:

Entry / Exit

Honer Square

Honer Avenue

Pavilion

Iconic Roundabout

Entry Plaza

Grove Park

Amphitheatre

Stage

Party Lawn







### TYPICAL FLOOR PLAN BLOCK - B & D

|               | Unit-1  | Unit-2 | Unit-3  | Unit-4  | Unit-5 | Unit-6  |
|---------------|---