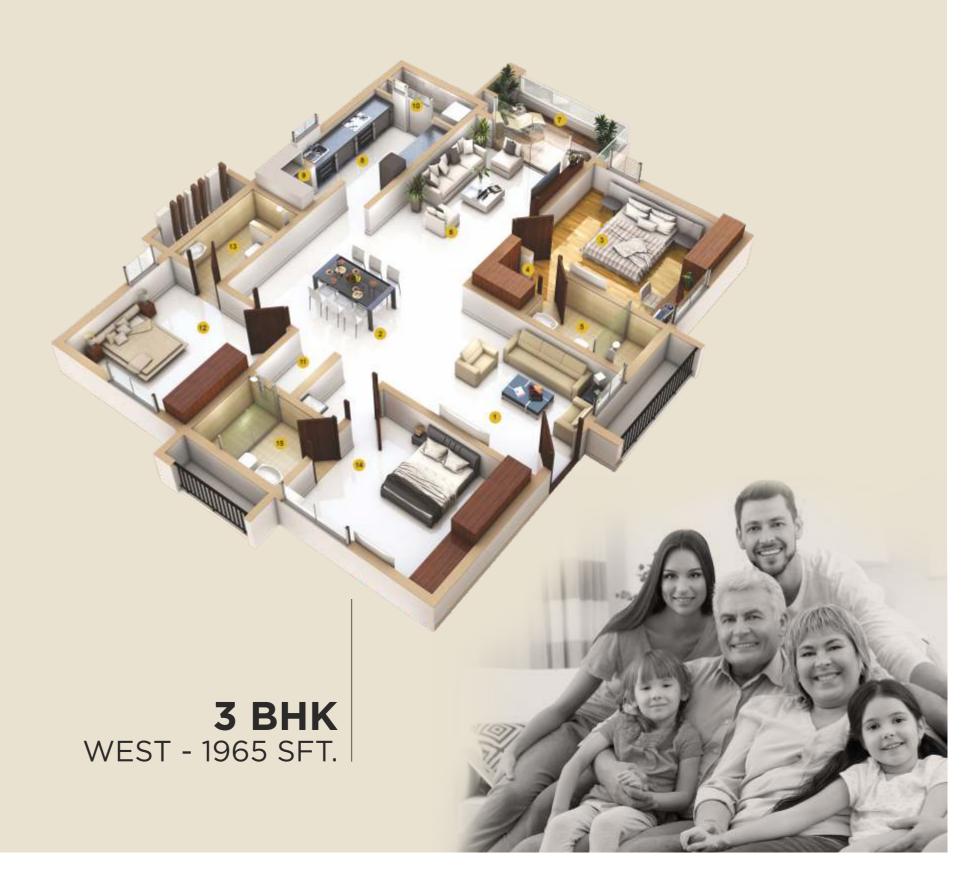

### TYPICAL FLOOR PLAN BLOCK - B & D

|               | Unit-1  | Unit-2 | Unit-3  | Unit-4  | Unit-5 | Unit-6  |
|---------------|---------|--------|---------|---------|--------|---------|
| Unit Type     | з внк   | 2 BHK  | з внк   | з внк   | 2 BHK  | з ВНК   |
| Facing        | West    | West   | West    | East    | East   | East    |
| Carpet Area   | 1078.33 | 852.61 | 1339.89 | 1332.14 | 858.10 | 1078.33 |
| Balcony       | 63.94   | 59.09  | 77.07   | 77.07   | 59.09  | 64.05   |
| Utility       | 44.78   | 48.87  | 38.43   | 46.82   | 42.09  | 44.78   |
| Saleable Sft. | 1610    | 1315   | 1965    | 1965    | 1315   | 1610    |

### TYPICAL FLOOR PLAN BLOCK - C & E

|               | Unit-1  | Unit-2  | Unit-3  | Unit-4  | Unit-5  | Unit-6  |
|---------------|---------|---------|---------|---------|---------|---------|
| Unit Type     | з внк   |
| Facing        | West    | West    | West    | East    | East    | East    |
| Carpet Area   | 1078.33 | 1078.33 | 1339.89 | 1332.14 | 1078.33 | 1078.33 |
| Balcony       | 63.94   | 63.94   | 77.07   | 77.07   | 64.05   | 64.05   |
| Utility       | 44.78   | 44.78   | 38.43   | 46.82   | 44.78   | 44.78   |
| Saleable Sft. | 1610    | 1610    | 1965    | 1965    | 1610    | 1610    |