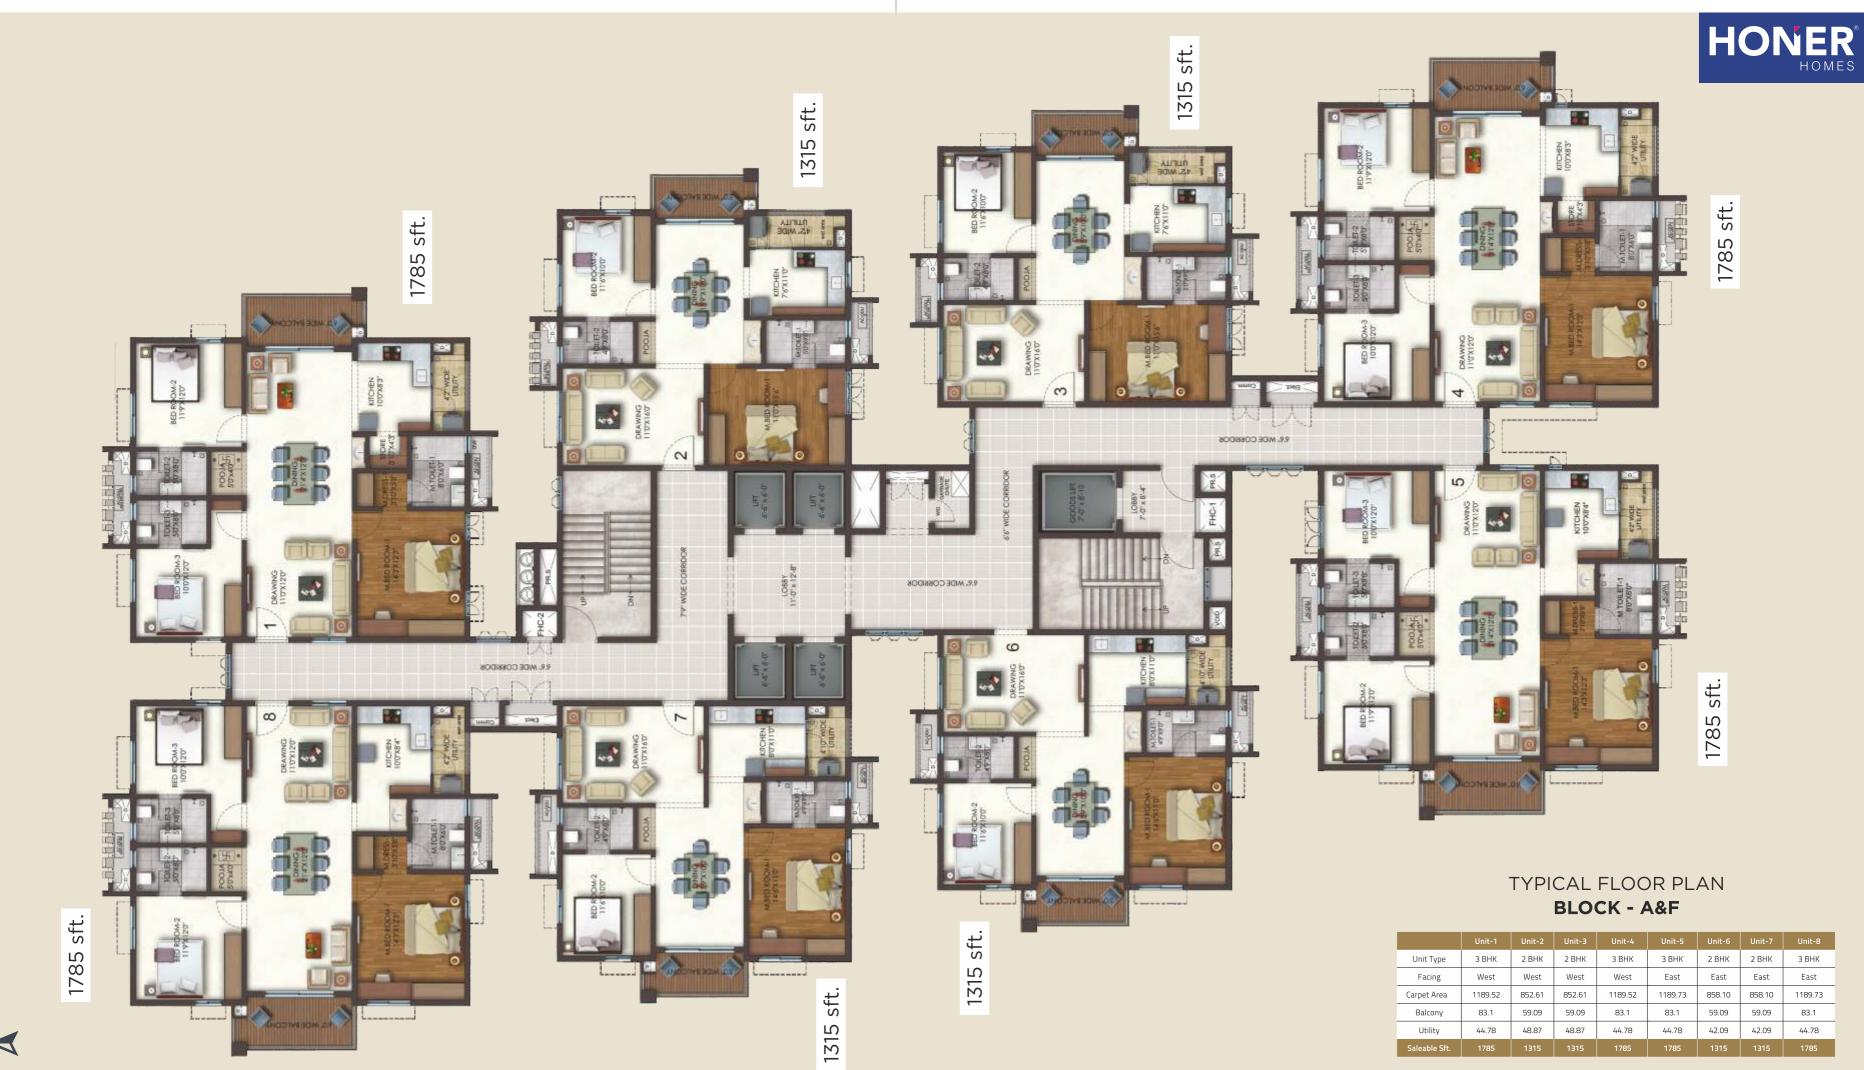

### TYPICAL FLOOR PLAN BLOCK - B & D

|               | Unit-1  | Unit-2 | Unit-3  | Unit-4  | Unit-5 | Unit-6  |
|---------------|---------|--------|---------|---------|--------|---------|
| Unit Type     | з внк   | 2 BHK  | з внк   | з внк   | 2 BHK  | з ВНК   |
| Facing        | West    | West   | West    | East    | East   | East    |
| Carpet Area   | 1078.33 | 852.61 | 1339.89 | 1332.14 | 858.10 | 1078.33 |
| Balcony       | 63.94   | 59.09  | 77.07   | 77.07   | 59.09  | 64.05   |
| Utility       | 44.78   | 48.87  | 38.43   | 46.82   | 42.09  | 44.78   |
| Saleable Sft. | 1610    | 1315   | 1965    | 1965    | 1315   | 1610    |

### TYPICAL FLOOR PLAN BLOCK - C & E

|               | Unit-1  | Unit-2  | Unit-3  | Unit-4  | Unit-5  | Unit-6  |
|---------------|---------|---------|---------|---------|---------|---------|
| Unit Type     | з внк   |
| Facing        | West    | West    | West    | East    | East    | East    |
| Carpet Area   | 1078.33 | 1078.33 | 1339.89 | 1332.14 | 1078.33 | 1078.33 |
| Balcony       | 63.94   | 63.94   | 77.07   | 77.07   | 64.05   | 64.05   |
| Utility       | 44.78   | 44.78   | 38.43   | 46.82   | 44.78   | 44.78   |
| Saleable Sft. | 1610    | 1610    | 1965    | 1965    | 1610    | 1610    |