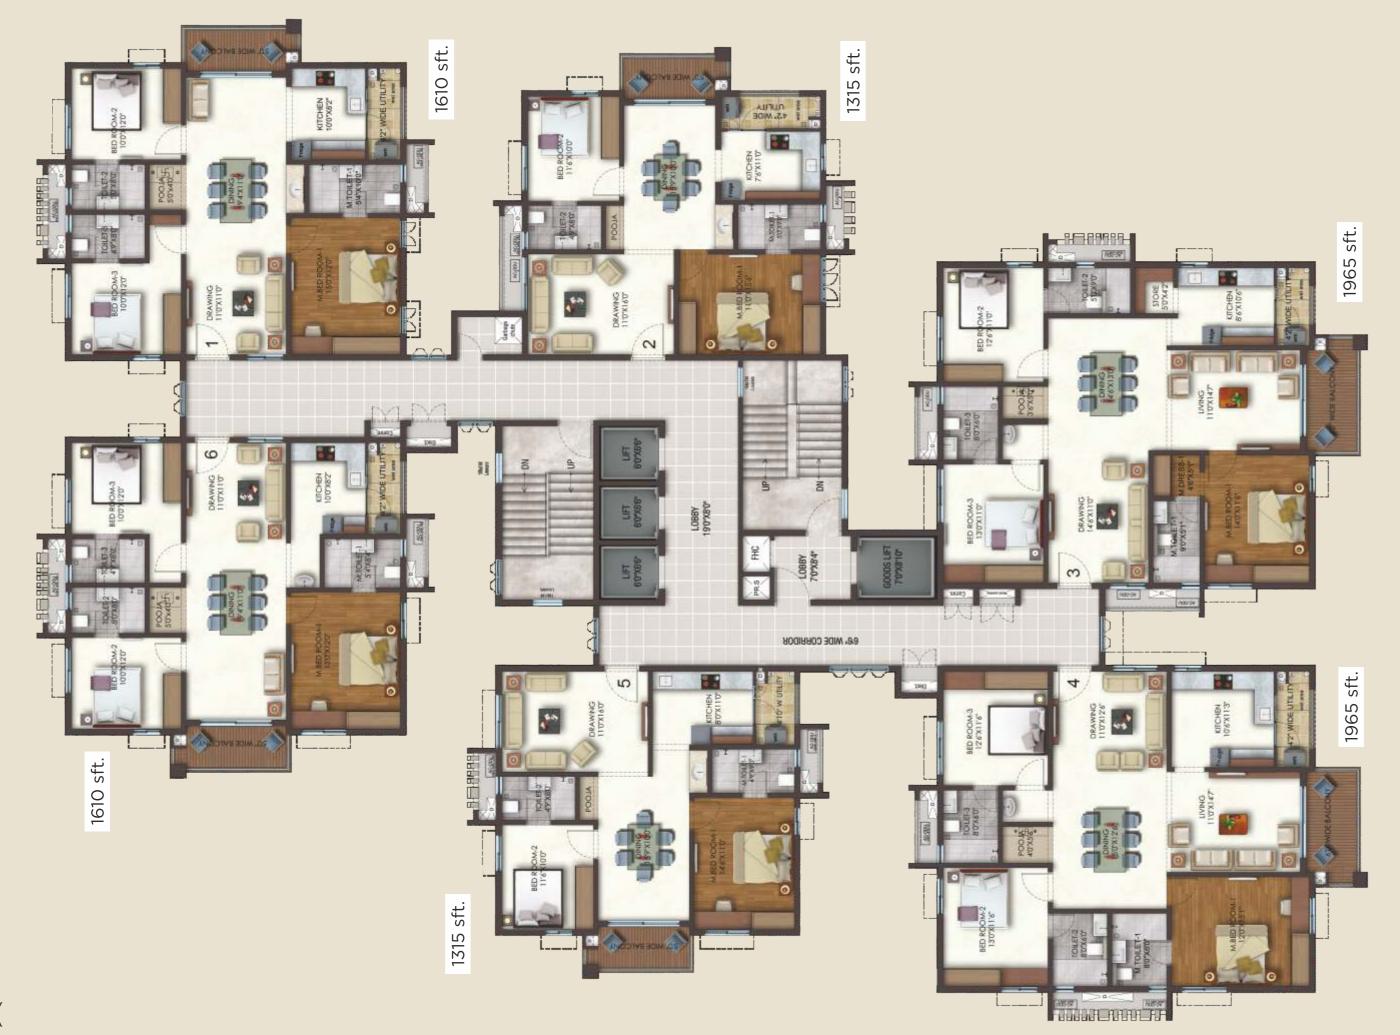

### TYPICAL FLOOR PLAN BLOCK - B & D

|               | Unit-1  | Unit-2 | Unit-3  | Unit-4  | Unit-5 | Unit-6  |
|---------------|---------|--------|---------|---------|--------|---------|
| Unit Type     | з внк   | 2 BHK  | з внк   | з внк   | 2 BHK  | з ВНК   |
| Facing        | West    | West   | West    | East    | East   | East    |
| Carpet Area   | 1078.33 | 852.61 | 1339.89 | 1332.14 | 858.10 | 1078.33 |
| Balcony       | 63.94   | 59.09  | 77.07   | 77.07   | 59.09  | 64.05   |
| Utility       | 44.78   | 48.87  | 38.43   | 46.82   | 42.09  | 44.78   |
| Saleable Sft. | 1610    | 1315   | 1965    | 1965    | 1315   | 1610    |

### TYPICAL FLOOR PLAN BLOCK - C & E

|               | Unit-1  | Unit-2  | Unit-3  | Unit-4  | Unit-5  | Unit-6  |
|---------------|---------|---------|---------|---------|---------|---------|
| Unit Type     | з внк   |
| Facing        | West    | West    | West    | East    | East    | East    |
| Carpet Area   | 1078.33 | 1078.33 | 1339.89 | 1332.14 | 1078.33 | 1078.33 |
| Balcony       | 63.94   | 63.94   | 77.07   | 77.07   | 64.05   | 64.05   |
| Utility       | 44.78   | 44.78   | 38.43   | 46.82   | 44.78   | 44.78   |
| Saleable Sft. | 1610    | 1610    | 1965    | 1965    | 1610    | 1610    |