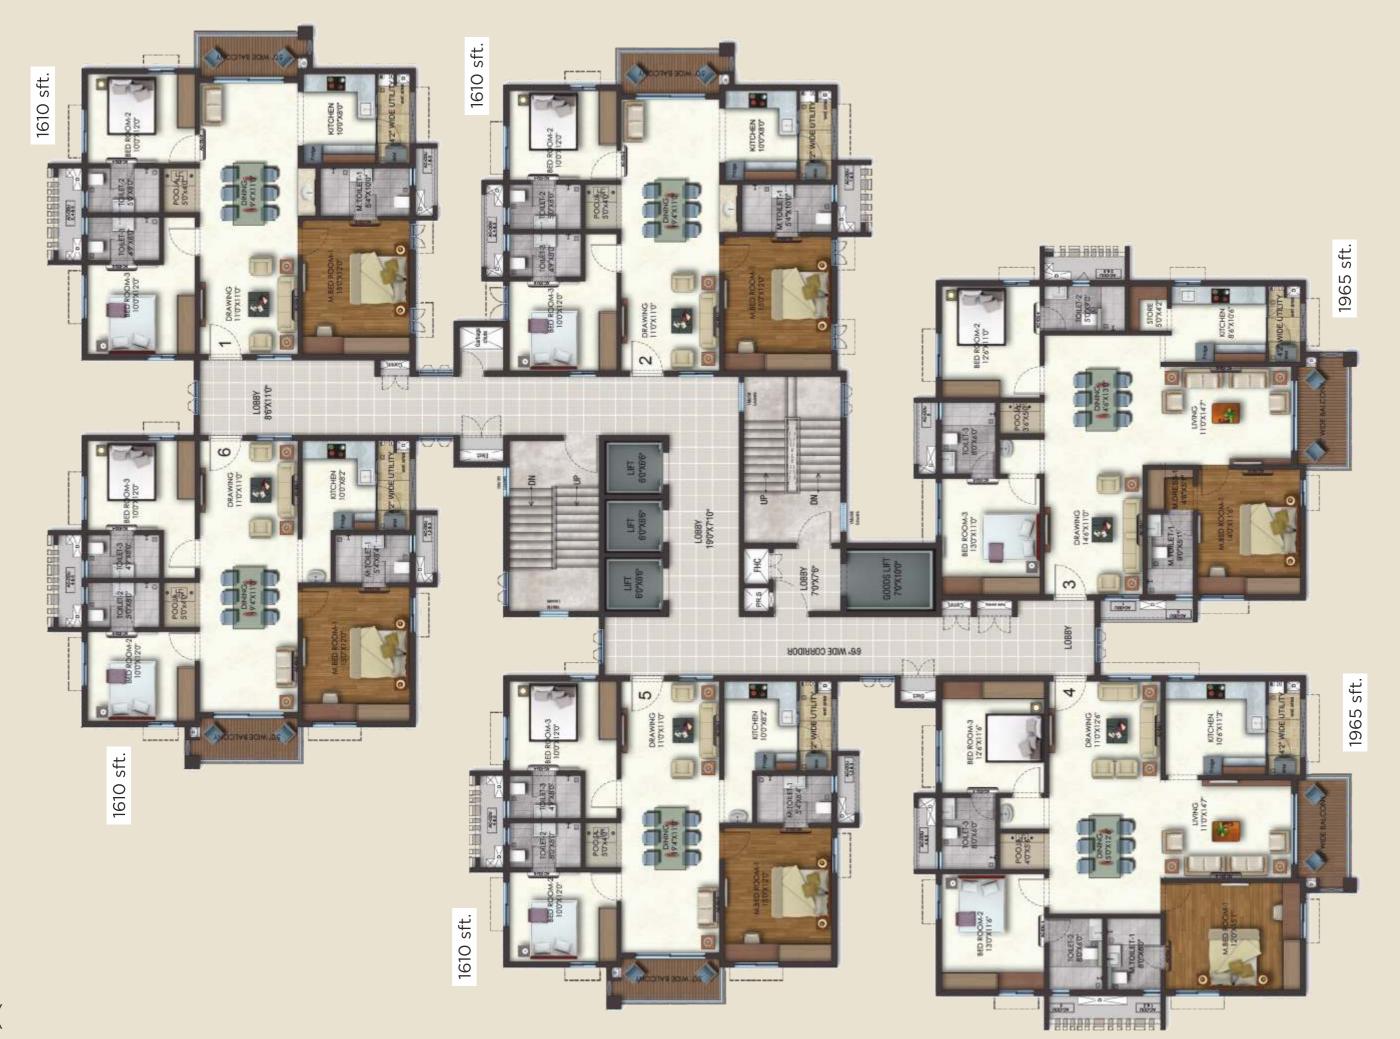

### TYPICAL FLOOR PLAN BLOCK - B & D

|               | Unit-1  | Unit-2 | Unit-3  | Unit-4  | Unit-5 | Unit-6  |
|---------------|---------|--------|---------|---------|--------|---------|
| Unit Type     | з внк   | 2 BHK  | з внк   | з внк   | 2 BHK  | з ВНК   |
| Facing        | West    | West   | West    | East    | East   | East    |
| Carpet Area   | 1078.33 | 852.61 | 1339.89 | 1332.14 | 858.10 | 1078.33 |
| Balcony       | 63.94   | 59.09  | 77.07   | 77.07   | 59.09  | 64.05   |
| Utility       | 44.78   | 48.87  | 38.43   | 46.82   | 42.09  | 44.78   |
| Saleable Sft. | 1610    | 1315   | 1965    | 1965    | 1315   | 1610    |

### TYPICAL FLOOR PLAN BLOCK - C & E

|               | Unit-1  | Unit-2  | Unit-3  | Unit-4  | Unit-5  | Unit-6  |
|---------------|---------|---------|---------|---------|---------|---------|
| Unit Type     | з внк   |
| Facing        | West    | West    | West    | East    | East    | East    |
| Carpet Area   | 1078.33 | 1078.33 | 1339.89 | 1332.14 | 1078.33 | 1078.33 |
| Balcony       | 63.94   | 63.94   | 77.07   | 77.07   | 64.05   | 64.05   |
| Utility       | 44.78   | 44.78   | 38.43   | 46.82   | 44.78   | 44.78   |
| Saleable Sft. | 1610    | 1610    | 1965    | 1965    | 1610    | 1610    |