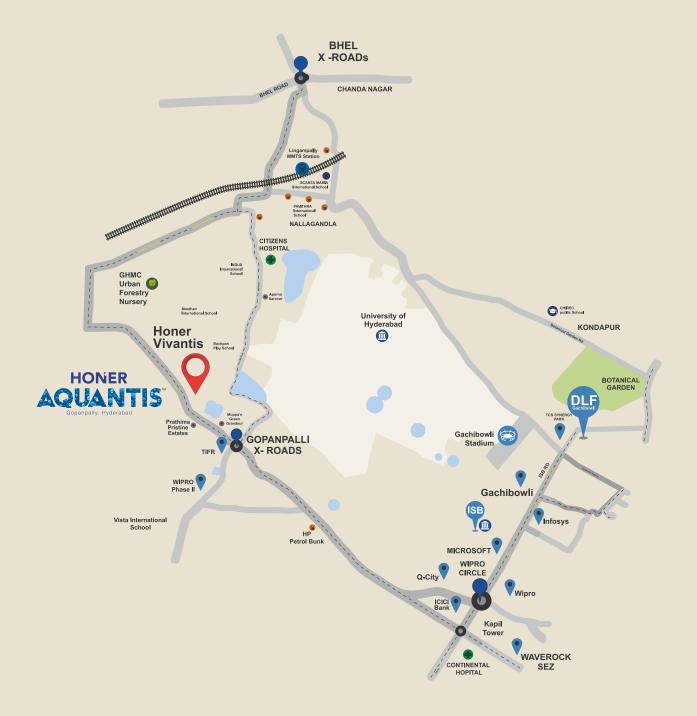

#### **LOCATION ADVANTAGES**

Wipro Circle - 4.5 km Accenture - 5 km MMTS Lingampally - 7 km Airport - 35 km

#### **SCHOOLS**

Manthan International - 0.8 km Vista - 2.3 km Kairos International - 2.9 km Epistemo Global - 4.3 km Sancta Maria - 6.3 km Oakridge - 8 km

#### **HOSPITALS**

Citizens Hospital - 3.8 km Continental Hospitals - 6.5 km Care Hospitals - 10.8 km AIG Hospital - 11 km

Experience the 1610 Sft. 3D Model Flat

Marketing Office: Sy No. 177, Beside Honer Vivantis, Tellapur Road, Gopanpally, Hyderabad - 500019