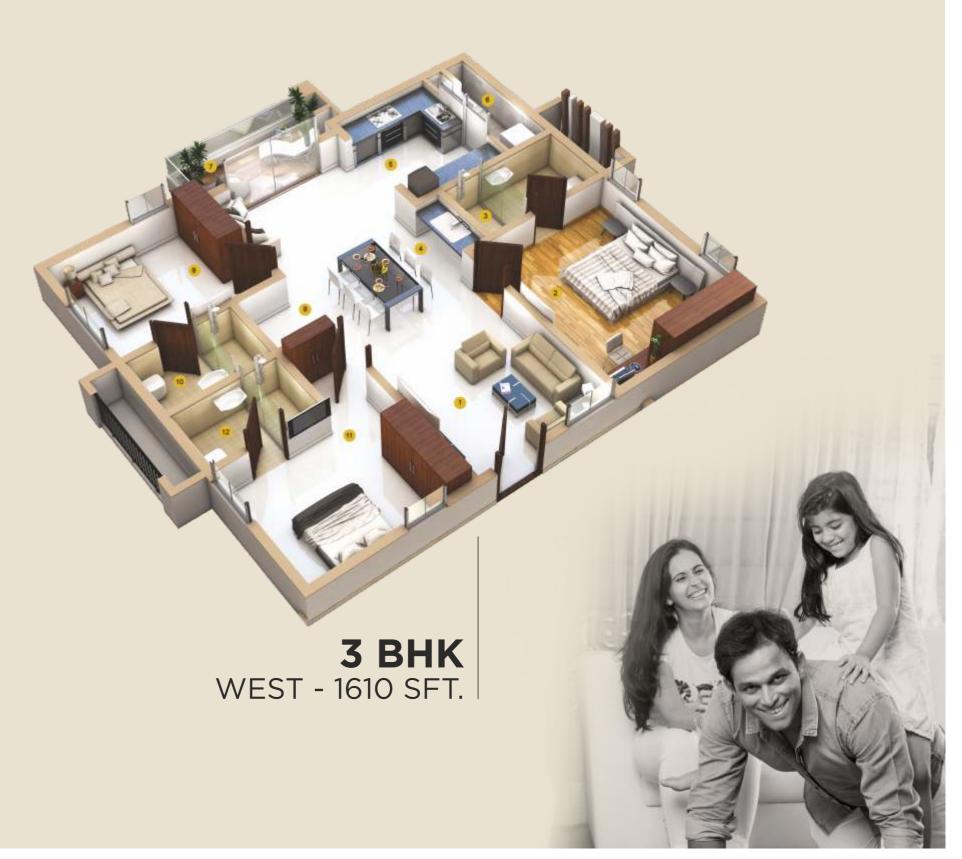

### TYPICAL FLOOR PLAN BLOCK - B & D

|               | Unit-1  | Unit-2 | Unit-3  | Unit-4  | Unit-5 | Unit-6  |
|---------------|---------|--------|---------|---------|--------|---------|
| Unit Type     | з внк   | 2 BHK  | з внк   | з внк   | 2 BHK  | з ВНК   |
| Facing        | West    | West   | West    | East    | East   | East    |
| Carpet Area   | 1078.33 | 852.61 | 1339.89 | 1332.14 | 858.10 | 1078.33 |
| Balcony       | 63.94   | 59.09  | 77.07   | 77.07   | 59.09  | 64.05   |
| Utility       | 44.78   | 48.87  | 38.43   | 46.82   | 42.09  | 44.78   |
| Saleable Sft. | 1610    | 1315   | 1965    | 1965    | 1315   | 1610    |