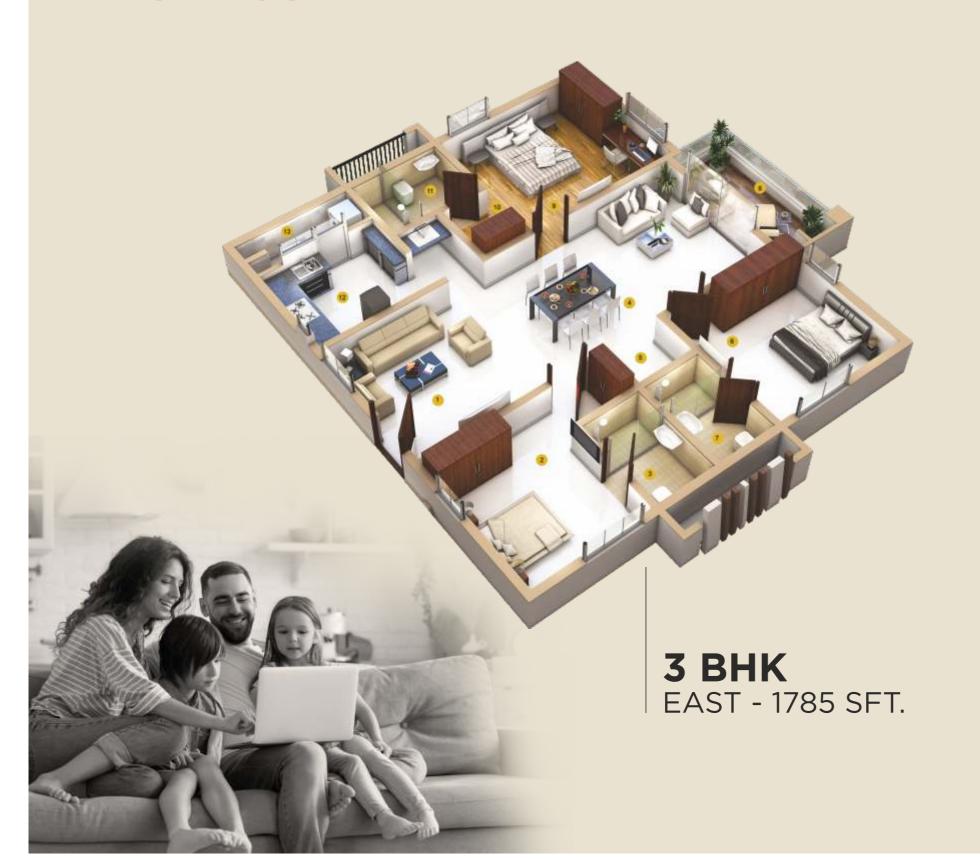

### TYPICAL FLOOR PLAN BLOCK - C & E

|               | Unit-1  | Unit-2  | Unit-3  | Unit-4  | Unit-5  | Unit-6  |
|---------------|---------|---------|---------|---------|---------|---------|
| Unit Type     | з внк   |
| Facing        | West    | West    | West    | East    | East    | East    |
| Carpet Area   | 1078.33 | 1078.33 | 1339.89 | 1332.14 | 1078.33 | 1078.33 |
| Balcony       | 63.94   | 63.94   | 77.07   | 77.07   | 64.05   | 64.05   |
| Utility       | 44.78   | 44.78   | 38.43   | 46.82   | 44.78   | 44.78   |
| Saleable Sft. | 1610    | 1610    | 1965    | 1965    | 1610    | 1610    |