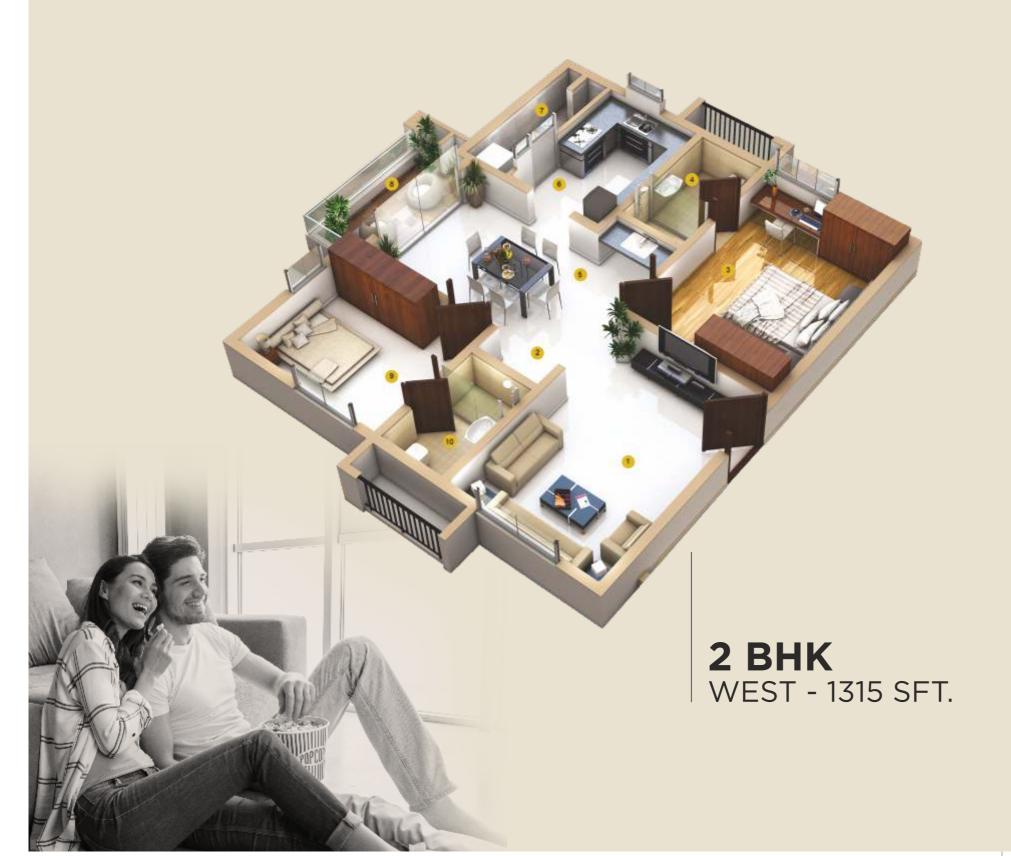

| 44.78   | 48.87  | 38.43   | 46.82   | 42.09  | 44.78   |
| Saleable Sft. | 1610    | 1315   | 1965    | 1965    | 1315   | 1610    |







### TYPICAL FLOOR PLAN BLOCK - C & E

|               | Unit-1  | Unit-2  | Unit-3  | Unit-4  | Unit-5  | Unit-6  |
|---------------|---------|---------|---------|---------|---------|---------|
| Unit Type     | з внк   |
| Facing        | West    | West    | West    | East    | East    | East    |
| Carpet Area   | 1078.33 | 1078.33 | 1339.89 | 1332.14 | 1078.33 | 1078.33 |
| Balcony       | 63.94   | 63.94   | 77.07   | 77.07   | 64.05   | 64.05   |
| Utility       | 44.78   | 44.78   | 38.43   | 46.82   | 44.78   | 44.78   |
| Saleable Sft. | 1610    | 1610    | 1965    | 1965    | 1610    | 1610    |



# LIVE IN FOR TWO

### LIVE IN FOR THREE







# LIVE IN FOR FOUR

## LIVE IN FOR A BIG FAMILY





### **SPECIFICATIONS**

| STRUCTURE      | R.C.C. Shear Wall Framed Structure to withstand Wind & Seismic Loads. Concrete Blocks for non structural members (where ever needed)                                          |                                                                                     | Elegant Modular Electrical switches of Reputed make<br>Power outlets for Air Conditioners in Living and All<br>Bedrooms. LED light fixtures for common areas in towers                          |  |  |  |
|----------------|-------------------------------------------------------------------------------------------------------------------------------------------------------------------------------|---------------------------------------